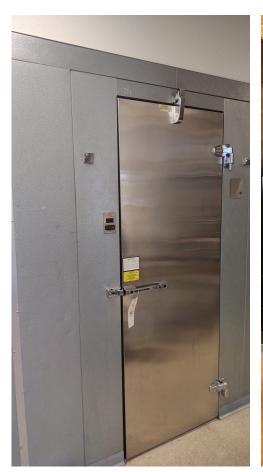

## PREVIEW: MONDAY - SEPTEMBER 12, 2022 - 1:00-2:00 PM PICKUP: FRIDAY - SEPTEMBER 16, 2022 - 1:00-4:00 PM

Norlake single phase walk-in cooler & freezer – Manitowoc Ice Maker - Duke Warmer Station – 2 Duke Cold Prep Stations - Stainless Steel Top Cash Table - Cookie case - Duke Stainless Top Storage Cabinets - Beverage Dispenser - Iced Tea Makers – True Single-Door Beverage Cooler - Duke Stainless Steel prep counters – Pretzel Warmer – Amana Microwave – Nu-Vu Oven/Proofer - Lockwood Rolling Bread Cabinet - Turbo Chef Tornado Toaster Oven – Bread oven - Duke Stainless Steel sinks – Cooler Shelving – InterMetro Wire Shelving - Rolling Chip Rack - Safes – POS Systems - Aluminum Baking Sheet Pans - Tables – Chairs – Booths – Pub Height Tables & Chairs - Sign – misc.