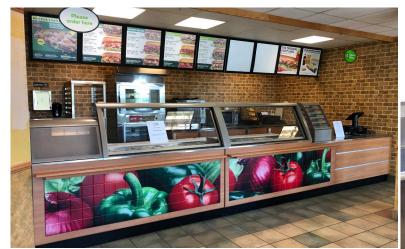

## PREVIEW: MONDAY - SEPTEMBER 12, 2022 - 1:00-2:00 PM PICKUP: FRIDAY - SEPTEMBER 16, 2022 - 1:00-4:00 PM

Norlake single phase walk-in cooler & freezer – Manitowoc Ice Maker - Duke Warmer Station – 2 Duke Cold Prep Stations - Stainless Steel Top Cash Table - Cookie case - Duke Stainless Top Storage Cabinets - Beverage Dispenser - Iced Tea Makers – True Single-Door Beverage Cooler - Duke Stainless Steel prep counters – Pretzel Warmer – Amana Microwave – Nu-Vu Oven/Proofer - Lockwood Rolling Bread Cabinet - Turbo Chef Tornado Toaster Oven – Bread oven - Duke Stainless Steel sinks – Cooler Shelving – InterMetro Wire Shelving - Rolling Chip Rack - Safes – POS Systems - Aluminum Baking Sheet Pans - Tables – Chairs – Booths – Pub Height Tables & Chairs - Sign – misc.