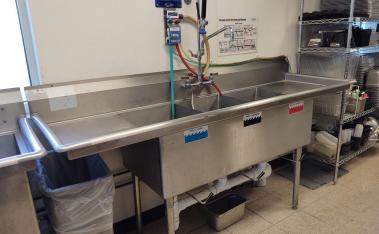

## PREVIEW: MONDAY - SEPTEMBER 12, 2022 - 1:00-2:00 PM PICKUP: FRIDAY - SEPTEMBER 16, 2022 - 1:00-4:00 PM

Norlake single phase walk-in cooler & freezer – Manitowoc Ice Maker - Duke Warmer Station – 2 Duke Cold Prep Stations - Stainless Steel Top Cash Table - Cookie case - Duke Stainless Top Storage Cabinets - Beverage Dispenser - Iced Tea Makers – True Single-Door Beverage Cooler - Duke Stainless Steel prep counters – Pretzel Warmer – Amana Microwave – Nu-Vu Oven/Proofer - Lockwood Rolling Bread Cabinet - Turbo Chef Tornado Toaster Oven – Bread oven - Duke Stainless Steel sinks – Cooler Shelving – InterMetro Wire Shelving - Rolling Chip Rack - Safes – POS Systems - Aluminum Baking Sheet Pans - Tables – Chairs – Booths – Pub Height Tables & Chairs - Sign – misc.