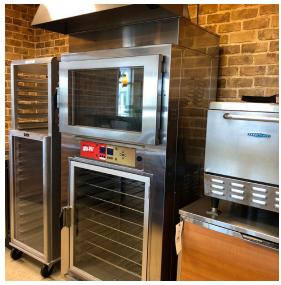

## PREVIEW: MONDAY - SEPTEMBER 12, 2022 - 1:00-2:00 PM PICKUP: FRIDAY - SEPTEMBER 16, 2022 - 1:00-4:00 PM

Norlake single phase walk-in cooler & freezer – Manitowoc Ice Maker - Duke Warmer Station – 2 Duke Cold Prep Stations - Stainless Steel Top Cash Table - Cookie case - Duke Stainless Top Storage Cabinets - Beverage Dispenser - Iced Tea Makers – True Single-Door Beverage Cooler - Duke Stainless Steel prep counters – Pretzel Warmer – Amana Microwave – Nu-Vu Oven/Proofer - Lockwood Rolling Bread Cabinet - Turbo Chef Tornado Toaster Oven – Bread oven - Duke Stainless Steel sinks – Cooler Shelving – InterMetro Wire Shelving - Rolling Chip Rack - Safes – POS Systems - Aluminum Baking Sheet Pans - Tables – Chairs – Booths – Pub Height Tables & Chairs - Sign – misc.